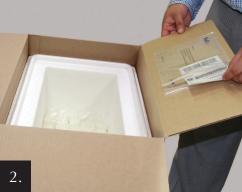

## Simply follow the steps below:

- 1. Ensure the empty styrofoam cooler is in the original cardboard shipping box.
- 2. The FedEx Ground return label is on the inside flap. Remove from the pouch.
- 3. Place the return label on top of the shipping label on the outside of the box. Ensure label is fully covering the original label.