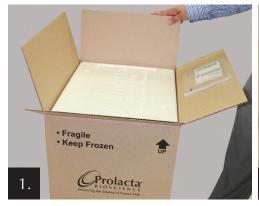

## Simply follow the steps below:

- 1. Ensure the empty styrofoam cooler is in the original cardboard shipping box.
- 2. The FedEx Ground return label is on the inside flap. Remove from the pouch.
- 3. Place the return label on top of the shipping label on the outside of the box. Ensure label is fully covering the original label.