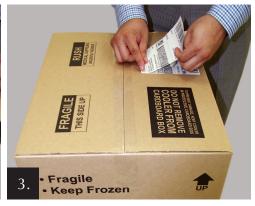

## Simply follow the steps below:

- 1. Ensure the empty styrofoam cooler is in the original cardboard shipping box.
- 2. The FedEx Ground return label is on the inside flap. Remove from the pouch.
- 3. Place the return label on top of the shipping label on the outside of the box. Ensure label is fully covering the original label.